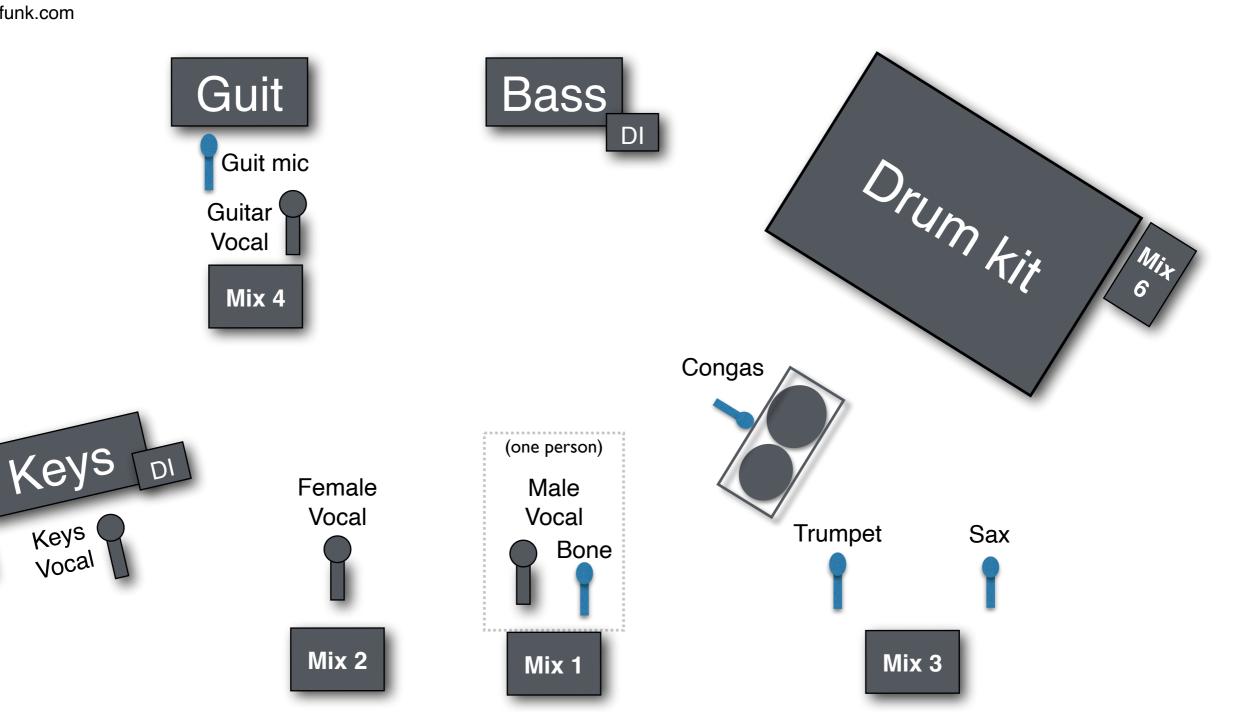

## Philadelphia Funk Authority - Stage Plot

\*Please help us maintain a relatively low stage volume

Mix

Keys

Vocal

610-417-4278 cell www.phillyfunk.com

## Philadelphia Funk Authority - Stage Details

channels open throughout.

\*Please help us maintain a relatively low stage volume

| INPUT LIST                |                                                                                            | MONITORS  (Rough mix starting points; we may ask for tweaks the day of)                         |
|---------------------------|--------------------------------------------------------------------------------------------|-------------------------------------------------------------------------------------------------|
| Kick                      |                                                                                            | B. 813.7 . 4                                                                                    |
| Snare<br>Rack             | Mic drums as you see fit                                                                   | <b>MIX 1:</b><br>All vocals + keys<br>NO HORNS                                                  |
| Floor                     |                                                                                            |                                                                                                 |
| Overheads                 |                                                                                            | MIX 2:<br>All vocals + keys<br>NO HORNS                                                         |
| Bass - DI                 |                                                                                            |                                                                                                 |
| Keys - DI<br>Guitar - mic |                                                                                            | MIX 3:<br>All horns + keys<br>NO VOCALS                                                         |
| Front Vocal 1             |                                                                                            | MIX 4:<br>guitar vocal + guitar                                                                 |
|                           |                                                                                            | MIX 5:<br>keys + keys vocal, plus a little of<br>everything else for keyboardist                |
| Sax Trumpet Trombone      | the horns like to use our own clip-on mics if you don't object; may or may not be wireless | MIX 6:<br>a little of everything for drummer                                                    |
| Congas                    | band carries two Audio D2s with rim mounts                                                 | <b>Note</b> : Our lead vocal changes frequently, even mid-song, so please try to keep all vocal |