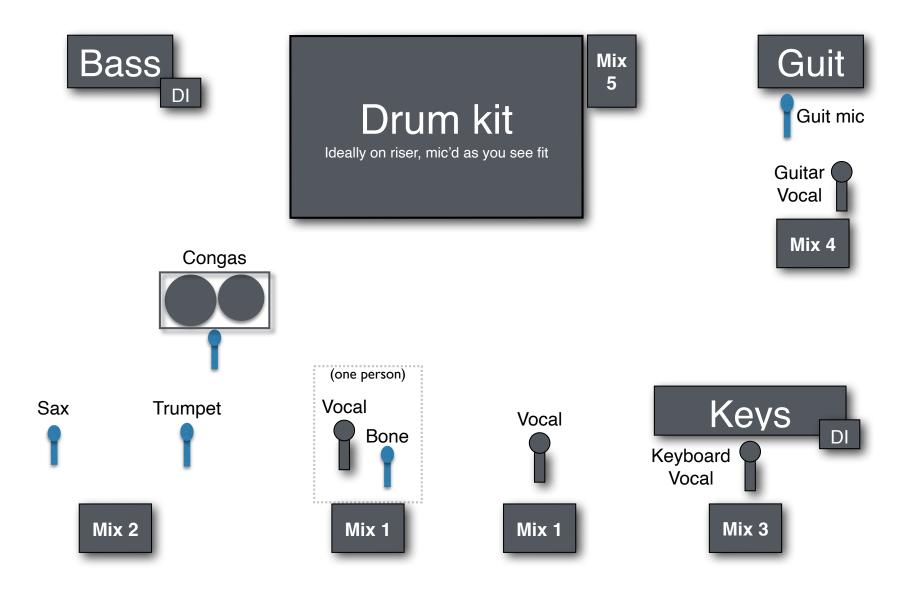

## Philadelphia Funk Authority - Stage Details

\*Please help us maintain a relatively low stage volume

| INPUT LIST                                                                            |                                                                              | MONITORS                                                                             |
|---------------------------------------------------------------------------------------|------------------------------------------------------------------------------|--------------------------------------------------------------------------------------|
| Kick Snare Rack Floor Overheads  Bass - DI Keys - DI Guitar - mic                     |                                                                              | MIX 1:<br>All vocals + keys<br>NO HORNS                                              |
|                                                                                       |                                                                              | MIX 2:<br>All horns + keys<br>NO VOCALS                                              |
|                                                                                       |                                                                              | MIX 3:<br>keyboard vocal + keys                                                      |
| Front Vocal 1   wireless if Front Vocal 2   available   Guitar Vocal   Keyboard Vocal |                                                                              | MIX 4:<br>guitar vocal + guitar                                                      |
|                                                                                       |                                                                              | MIX 5:<br>a little of everything for<br>drummer                                      |
| Sax<br>Trumpet                                                                        | the horns like to use<br>our own clip-on mics if<br>you don't object; may or | <b>Note</b> : Our lead vocal changes                                                 |
| Trombone                                                                              | may not be wireless  band carries Audio D2  with rim mount                   | frequently, even mid-song, so please try to keep all vocal channels open throughout. |