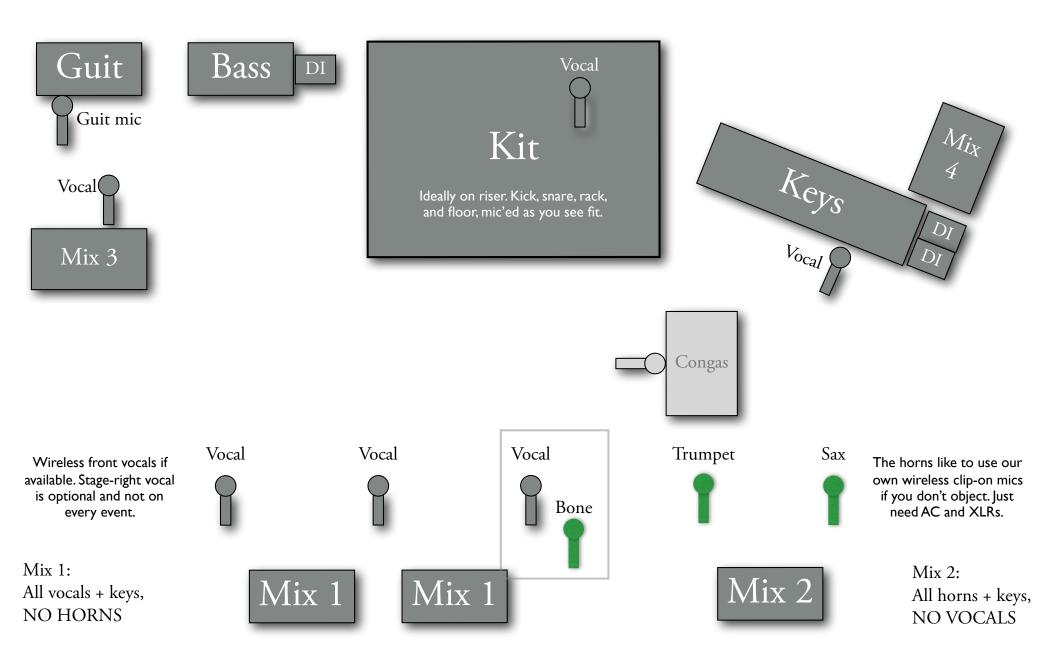

## **INPUT LIST**

| Kick                              |                                                                            | <b>MONITORS</b>   |
|-----------------------------------|----------------------------------------------------------------------------|-------------------|
| Snare                             |                                                                            |                   |
| Rack                              |                                                                            | MIX 1:            |
| Floor                             |                                                                            | All vocals        |
| Overhead                          |                                                                            | Keys<br>NO HORNS  |
| Bass - DI                         |                                                                            | MIX 2:            |
| Keys - two DIs or a way to submix |                                                                            | All horns         |
|                                   | Guitar - mic                                                               |                   |
| Samuraci Pristation               |                                                                            | Keys<br>NO VOCALS |
| Front Vocal 1                     | Front Vocal 1 🔪                                                            |                   |
| Front Vocal 2                     | Wireless<br>if available                                                   | MIX 3:            |
| Front Vocal 3                     | ii avaliable                                                               | for guitarist     |
| Guitar Vocal                      |                                                                            | MIX 4:            |
| Drum Vocal                        |                                                                            | for keyboardist   |
| Keys Vocal                        |                                                                            | Tor Rey boardist  |
| Sax                               |                                                                            |                   |
| Trumpet                           | (The horns like to use our own wireless clip-on mics if you don't object.) |                   |
| Trombone                          |                                                                            |                   |
| Hombone                           |                                                                            |                   |
|                                   |                                                                            |                   |
| Congas (one or                    | two mics, clip-on preferred)                                               |                   |