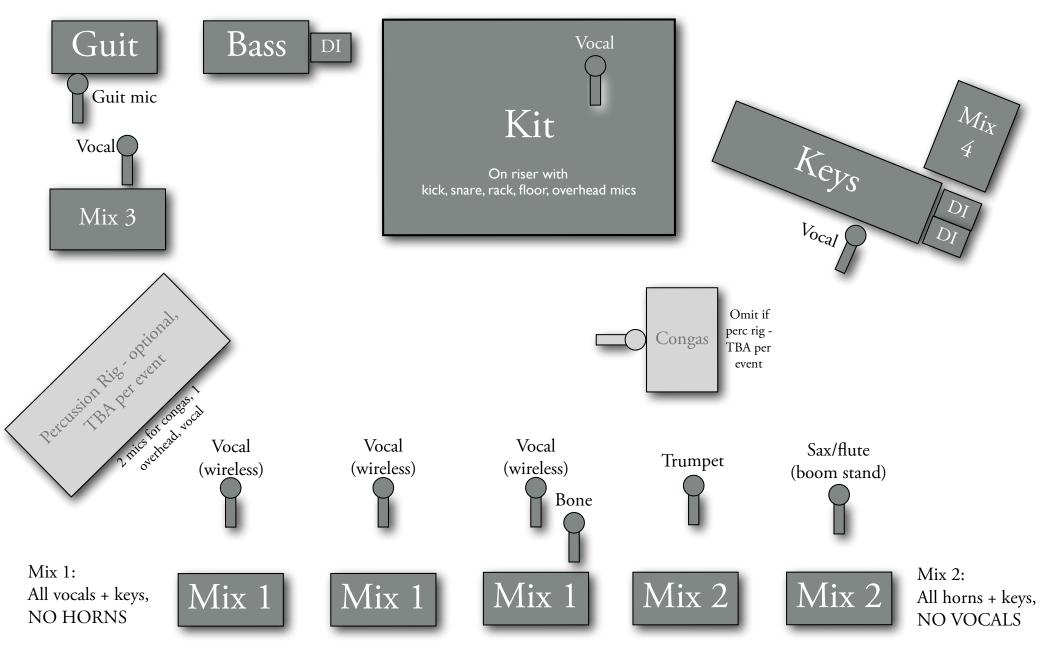

## Philadelphia Funk Authority - Stage Plot

\*Please help us maintain a relatively low stage volume

800-805-7677 610-417-4278 cell www.phillyfunk.com

## Philadelphia Funk Authority - Stage Details

800-805-7677 610-417-4278 cell www.phillyfunk.com

**INPUT LIST** 

Bass - DI Keys - two DIs (or a way to submix) Guitar - mic

Front Vocal 1 (wireless if possible)
Front Vocal 2 (wireless if possible)
Front Vocal 3 (wireless if possible)
Guitar Vocal
Drum Vocal
Keys Vocal

Congas (one or two mics) Percussion overhead (TBD per event) Percussion vocal (TBD per event) MONITORS

MIX 1: All vocals Keys NO HORNS

**MIX 2:** All horns Keys NO VOCALS

**MIX 3:** Full band for guitarist

**MIX 4:** Full band for keyboardist

Updated Oct 2015